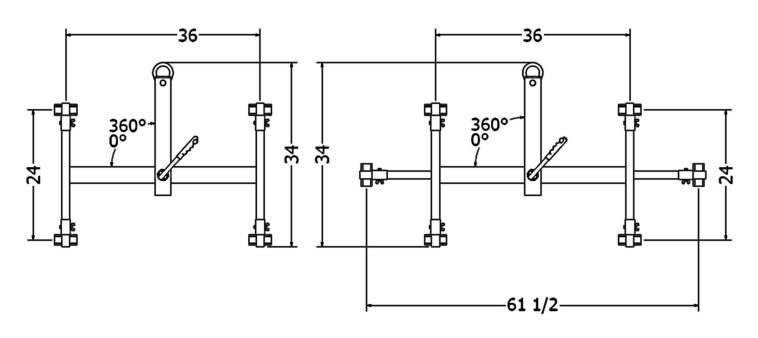

## Vacuum Cup Frames - Rotating

- Do not exceed max lifting capacity
- User should pretest cup performance periodically
- Wear or damage to vacuum cup reduces actual capability

VFC-4 (Top view) VFC-6 (Top view)