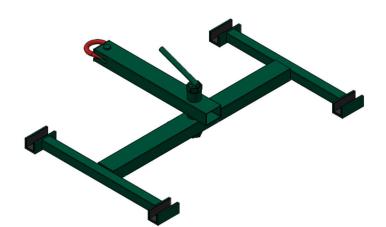

## **Vacuum Cup Frames**

**Model: VCF** 

The Steel Rotating Hand Cup Lifting Frames offer an economical way to enhance your lifting capabilities, providing an ideal solution for moving glass efficiently in warehouses or on job sites where rotation is essential. Designed to work with a crane, hoist, or forklift, this lifting frame ensures safe and effective handling.

## **Design Features:**

- Made from welded steel for strength and durability.
- Robust yet compact, suitable for various applications.
- Compatible with Woods Power-Grip & PST Gorilla
  Grip Hand Vacuum Cups.
- Ensures safe and efficient handling of heavy glass.
- Allows 180-degree edgewise rotation with three locking positions for secure load handling.