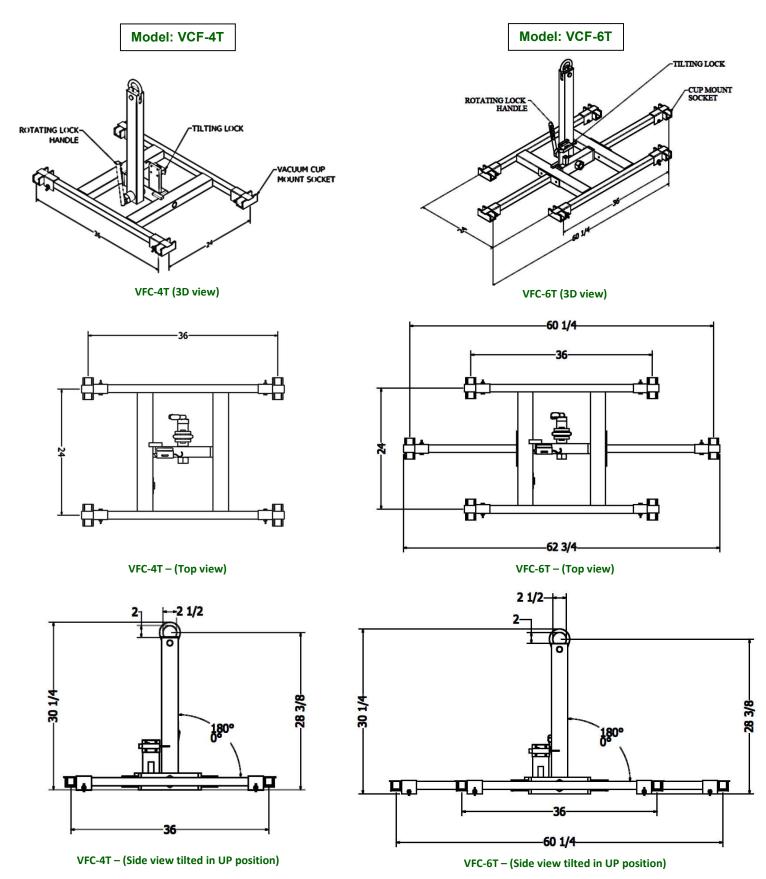

## **Vacuum Cup Frames - Rotating + Tilting**

- Do not exceed max lifting capacity
- User should pretest cup performance periodically
- Wear or damage to vacuum cup reduces actual capability

Rev. 6/2024