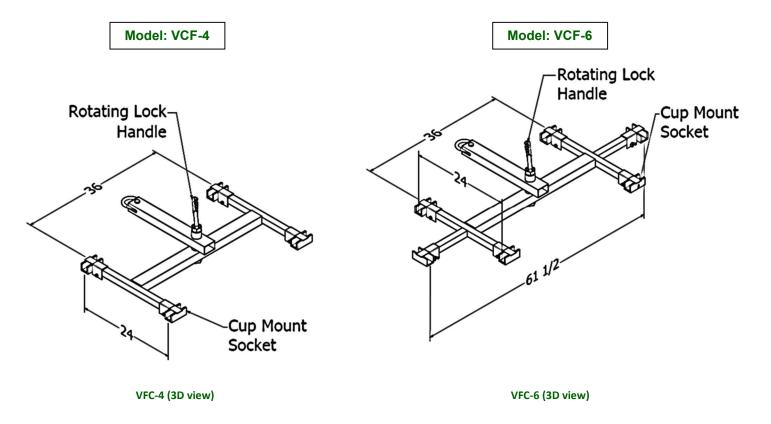

### **4 Cup Frame Specifications:**

#### **Model: VCF-4 (Rotating Cup Frame)**

• Frame Size: 36" x 24" (915 x 610 mm)

• Lifting Capacity: 500 lbs. (227 kg) (4 X 125 LB Cups)

• Type: Rotating Hand Cup

• Minimum Glass Size: 46" x 34" (1168 mm x 863 mm)

### 6 Cup Frame Specifications:

## **Model: VCF-6 (Rotating Cup Frame)**

- Frame Size: 60" x 24" (1.52 m x 610 mm)
- Lifting Capacity: 700 lbs. (318 kg) (6 X 125 LB Cups)
- Type: Rotating Hand Cup
- Minimum Glass Size: 70" x 38" (1778 mm x 965 mm)